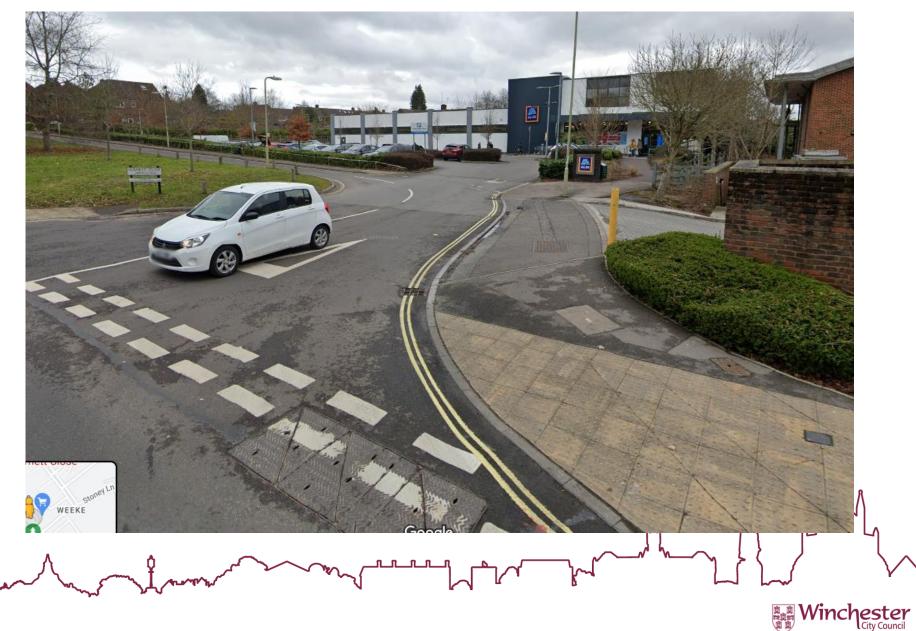

# 23/00449/FUL – ALDI FOODSTORE LTD, 2 BURNETT CLOSE, WINCHESTER



Winchester City Council

#### **AERIAL PHOTO**



Minchester City Council

### VIEW FROM THE SOUTH WEST - STOCKBRIDGE ROAD



## EXISITNG DELIVERY TIMES AND PROPOSED DELIVERY TIMES

#### Existing;

- No deliveries shall be taken at or dispatched from the site except between the hours of 07:00 - 22:00 Mondays to Fridays, 07:00 - 10:00 and 12:00 - 22:00 on Saturdays, and 08:00 - 16:00 hrs on Sundays and Bank Holidays
- Proposed;
- No deliveries shall be taken at or dispatched from the site except between the hours of 07:00 - 22:00 Mondays to Fridays, 07:00 - 10:00 and 12:00 - 22:00 on Saturdays, and 08:00 - 19:00 hrs on Sundays and Bank Holidays