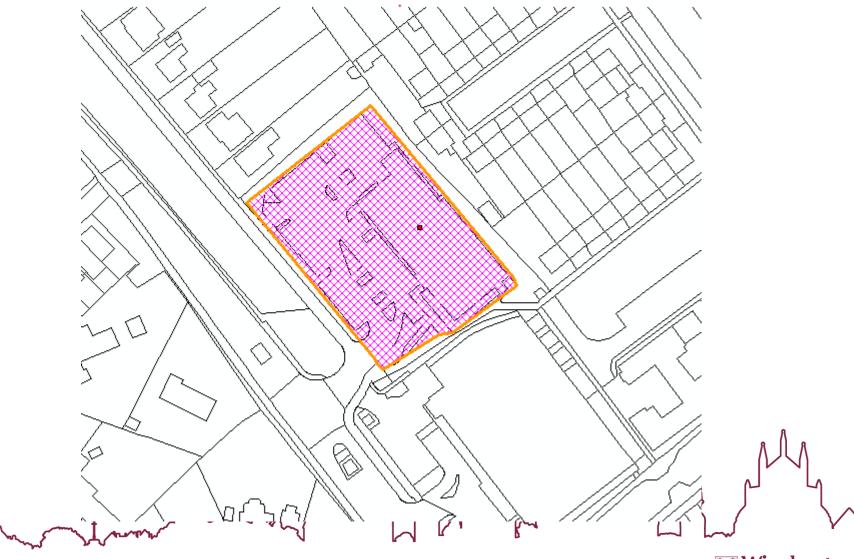

# 23/00449/FUL – ALDI FOODSTORE LTD, 2 BURNETT CLOSE, WINCHESTER

Winchester City Council