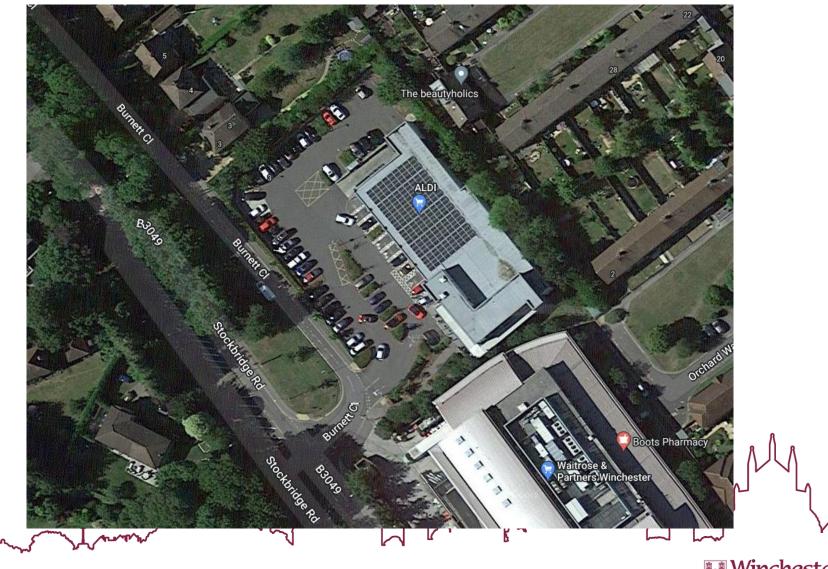

# 23/00449/FUL – ALDI FOODSTORE LTD, 2 BURNETT CLOSE, WINCHESTER



Winchester City Council

#### **AERIAL PHOTO**



Minchester City Council

### VIEW FROM THE SOUTH WEST - STOCKBRIDGE ROAD



## EXISITNG DELIVERY TIMES AND PROPOSED DELIVERY TIMES

#### Existing;

- No deliveries shall be taken at or dispatched from the site except between the hours of 07:00 - 22:00 Mondays to Fridays, 07:00 - 10:00 and 12:00 - 22:00 on Saturdays, and 08:00 - 16:00 hrs on Sundays and Bank Holidays
- Proposed;
- No deliveries shall be taken at or dispatched from the site except between the hours of 07:00 - 22:00 Mondays to Fridays, 07:00 - 10:00 and 12:00 - 22:00 on Saturdays, and 08:00 - 19:00 hrs on Sundays and Bank Holidays